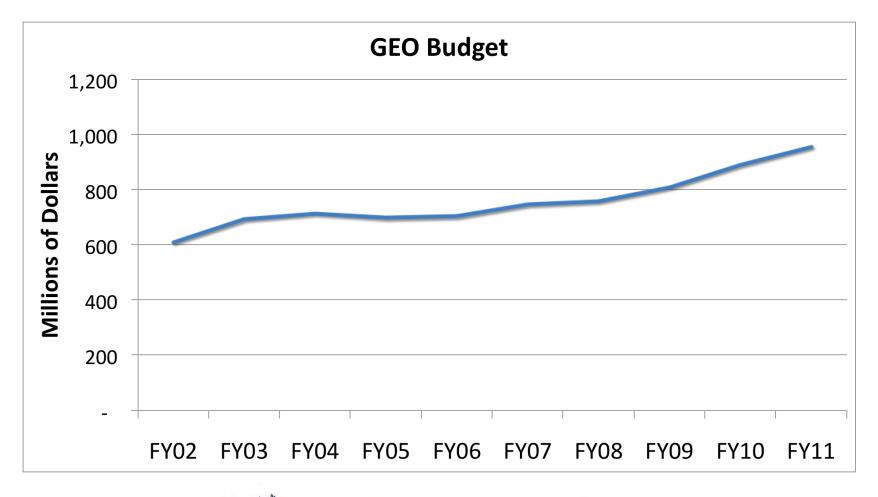

#### Budget by Division and Area

| 6                   |                                                                                                                                              |                                                                                                                                                                                                                                                              |                                                                                                                                                                                                                                                                                                                                                                                                 |                                                                                                                                                                                                                                                                                                                                                                                                                                                                                            |                                                        |
|---------------------|----------------------------------------------------------------------------------------------------------------------------------------------|--------------------------------------------------------------------------------------------------------------------------------------------------------------------------------------------------------------------------------------------------------------|-------------------------------------------------------------------------------------------------------------------------------------------------------------------------------------------------------------------------------------------------------------------------------------------------------------------------------------------------------------------------------------------------|--------------------------------------------------------------------------------------------------------------------------------------------------------------------------------------------------------------------------------------------------------------------------------------------------------------------------------------------------------------------------------------------------------------------------------------------------------------------------------------------|--------------------------------------------------------|
| (Dollars in Million | s)                                                                                                                                           |                                                                                                                                                                                                                                                              |                                                                                                                                                                                                                                                                                                                                                                                                 |                                                                                                                                                                                                                                                                                                                                                                                                                                                                                            |                                                        |
| FY 2009             | FY 2009                                                                                                                                      |                                                                                                                                                                                                                                                              |                                                                                                                                                                                                                                                                                                                                                                                                 | Change Over<br>FY 2010 Estimate                                                                                                                                                                                                                                                                                                                                                                                                                                                            |                                                        |
| Omnibus             | ARRA                                                                                                                                         | FY 2010                                                                                                                                                                                                                                                      | FY 2011                                                                                                                                                                                                                                                                                                                                                                                         |                                                                                                                                                                                                                                                                                                                                                                                                                                                                                            |                                                        |
| Actual              | Actual                                                                                                                                       | Estimate                                                                                                                                                                                                                                                     | Request                                                                                                                                                                                                                                                                                                                                                                                         | Amount                                                                                                                                                                                                                                                                                                                                                                                                                                                                                     | Percent                                                |
| \$245.54            | \$68.20                                                                                                                                      | \$259.80                                                                                                                                                                                                                                                     | \$280.80                                                                                                                                                                                                                                                                                                                                                                                        | \$21.00                                                                                                                                                                                                                                                                                                                                                                                                                                                                                    | 8.1%                                                   |
| 171.01              | 85.22                                                                                                                                        | 183.00                                                                                                                                                                                                                                                       | 199.00                                                                                                                                                                                                                                                                                                                                                                                          | 16.00                                                                                                                                                                                                                                                                                                                                                                                                                                                                                      | 8.7%                                                   |
|                     |                                                                                                                                              |                                                                                                                                                                                                                                                              |                                                                                                                                                                                                                                                                                                                                                                                                 |                                                                                                                                                                                                                                                                                                                                                                                                                                                                                            |                                                        |
| 61.47               | 79.58                                                                                                                                        | 97.92                                                                                                                                                                                                                                                        | 97.60                                                                                                                                                                                                                                                                                                                                                                                           | -0.32                                                                                                                                                                                                                                                                                                                                                                                                                                                                                      | -0.3%                                                  |
| 330.51              | 114.00                                                                                                                                       | 348.92                                                                                                                                                                                                                                                       | 377.89                                                                                                                                                                                                                                                                                                                                                                                          | 28.97                                                                                                                                                                                                                                                                                                                                                                                                                                                                                      | 8.3%                                                   |
| \$808.53            | \$347.00                                                                                                                                     | \$889.64                                                                                                                                                                                                                                                     | \$955.29                                                                                                                                                                                                                                                                                                                                                                                        | \$65.65                                                                                                                                                                                                                                                                                                                                                                                                                                                                                    | 7.4%                                                   |
| 389.11              | 224.69                                                                                                                                       | 464.12                                                                                                                                                                                                                                                       | 505.17                                                                                                                                                                                                                                                                                                                                                                                          | 41.05                                                                                                                                                                                                                                                                                                                                                                                                                                                                                      | 8.8%                                                   |
| 31.82               | 35.98                                                                                                                                        | 41.40                                                                                                                                                                                                                                                        | 44.68                                                                                                                                                                                                                                                                                                                                                                                           | 3.28                                                                                                                                                                                                                                                                                                                                                                                                                                                                                       | 7.9%                                                   |
| 374.10              | 86.34                                                                                                                                        | 367.79                                                                                                                                                                                                                                                       | 387.60                                                                                                                                                                                                                                                                                                                                                                                          | 19.81                                                                                                                                                                                                                                                                                                                                                                                                                                                                                      | 5.4%                                                   |
| 13.51               | -                                                                                                                                            | 16.33                                                                                                                                                                                                                                                        | 17.84                                                                                                                                                                                                                                                                                                                                                                                           | 1.51                                                                                                                                                                                                                                                                                                                                                                                                                                                                                       | 9.2%                                                   |
|                     | (Dollars in Million<br>FY 2009<br>Omnibus<br>Actual<br>\$245.54<br>171.01<br>61.47<br>330.51<br><b>\$808.53</b><br>389.11<br>31.82<br>374.10 | Omnibus      ARRA        Actual      Actual        \$245.54      \$68.20        171.01      85.22        61.47      79.58        330.51      114.00        \$808.53      \$347.00        389.11      224.69        31.82      35.98        374.10      86.34 | (Dollars in Millions)      FY 2009      FY 2009    FY 2009      Omnibus    ARRA    FY 2010      Actual    Actual    Estimate      \$245.54    \$68.20    \$259.80      171.01    85.22    183.00      61.47    79.58    97.92      330.51    114.00    348.92      \$808.53    \$347.00    \$889.64      389.11    224.69    464.12      31.82    35.98    41.40      374.10    86.34    367.79 | (Dollars in Millions)      FY 2009    FY 2009      Omnibus    ARRA    FY 2010    FY 2011      Actual    Actual    Estimate    Request      \$245.54    \$68.20    \$259.80    \$280.80      171.01    85.22    183.00    199.00      61.47    79.58    97.92    97.60      330.51    114.00    348.92    377.89      \$808.53    \$347.00    \$889.64    \$955.29      389.11    224.69    464.12    505.17      31.82    35.98    41.40    44.68      374.10    86.34    367.79    387.60 | $\begin{array}{c c c c c c c c c c c c c c c c c c c $ |