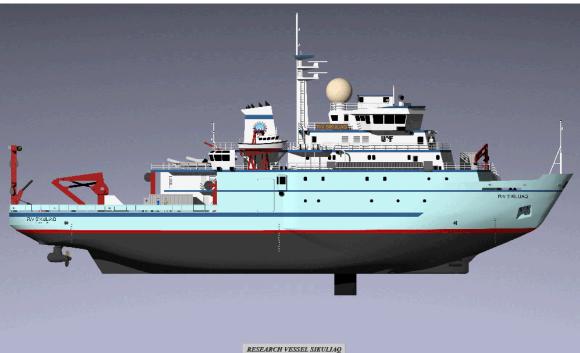

#### Examples of GEO ARRA Investments

- R/V Sikuliaq (formerly the Alaska Region Research Vessel-ARRV)
- ARRA Investment:
  \$148.1M

 Total ARRA Investment in facilities: \$254M, including funds to build the Alaskan Region Research Vessel

- Graduate Research Fellowships are increasing to \$2.74 million from \$1 million.
- ADVANCE is increasing to \$4.28 million from \$3.46 million.